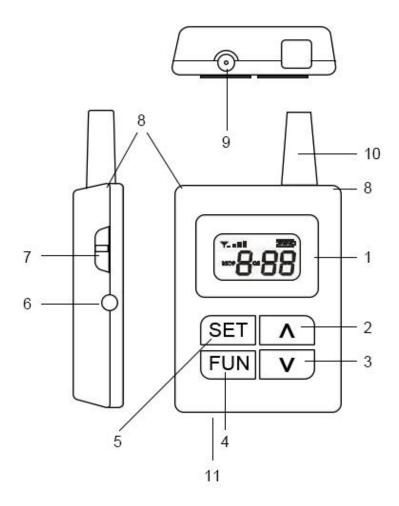

## PGS10E

Peerlink Group Supported

Public and Private Guide System and Service

- 1. Screen
  - Signal/battery/channel display
- 2. UP key
- 3. Down key
- 4. Function key
- 5. Set button
- 6. Mic input for transmitter

- 6. Earphone input for receiver
- 7. On / off switch
- 8. Lanyard hole
- 9. Indicator light
- 10. Antenna
- 11. Mini USB charger port

**PGS10E Guide System User Manual** 